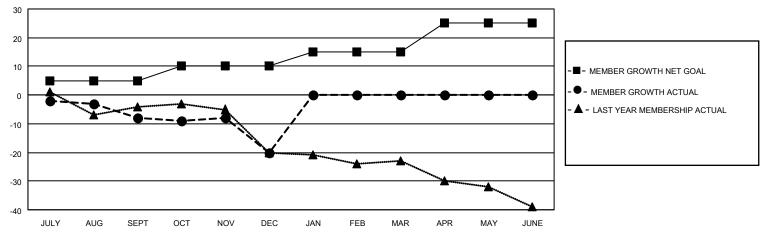

## District 7 O

| Clubs         |               |             |               | Members               |                         |                         |                                                    |  |
|---------------|---------------|-------------|---------------|-----------------------|-------------------------|-------------------------|----------------------------------------------------|--|
|               | RESULTS FOR   | R 2020-2021 |               | RESULTS FOR 2020-2021 |                         |                         |                                                    |  |
| QUARTER       | NEW CLUB GOAL | NEW CLUBS   | DROPPED CLUBS | QUARTER MEN           | MBER GROWTH NET<br>GOAL | MEMBER GROWTH<br>ACTUAL | DROPPED<br>MEMBERS ACTUAL<br>(including transfers) |  |
| JULY/AUG/SEPT | 0             | 0           | 0             | JULY/AUG/SEPT         | 5                       | 6                       | 14                                                 |  |
| OCT/NOV/DEC   | 0             | 0           | 0             | OCT/NOV/DEC           | 5                       | 7                       | 19                                                 |  |
| JAN/FEB/MAR   | 0             | 0           | 0             | JAN/FEB/MAR           | 5                       | 0                       | 0                                                  |  |
| APR/MAY/JUNE  | 1             | 0           | 0             | APR/MAY/JUNE          | 10                      | 0                       | 0                                                  |  |

#### GOALS AND ACTUAL MEMBERS CUMULATIVE

| DROPPED CLUBS: 0 |    | 9 CLUBS OF 26 ADDED 1 OR MORE<br>NEW MEMBERS | GENDER DISTRIBUTION       |               |     |
|------------------|----|----------------------------------------------|---------------------------|---------------|-----|
|                  |    | NEW MEMBER (0                                | MALE                      | 381 (65.58%)  |     |
|                  |    |                                              | FEMALE                    | 200 (34.42%)  |     |
| DROPPED MEMBERS  |    |                                              |                           | ,             |     |
| DECEASED         | 8  | CLICK HERE FOR CUMULATIVE                    | TOTAL FAMILY UNIT MEMBERS |               | 124 |
| CLUB CANCELLED   | 0  | MEMBERSHIP DATA                              |                           |               | 0.4 |
| OTHER            | 25 |                                              | FAMILY MEMBER             | S PAYING HALF | 64  |
| TOTAL            | 33 |                                              | 000                       |               |     |