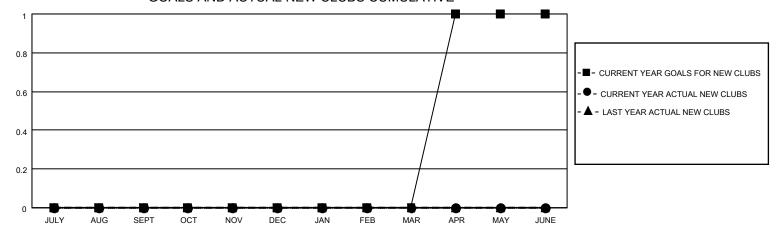

## District 7 O

| Clubs         |               |             |               | Members               |                         |                         |                                                    |  |
|---------------|---------------|-------------|---------------|-----------------------|-------------------------|-------------------------|----------------------------------------------------|--|
|               | RESULTS FOR   | R 2020-2021 |               | RESULTS FOR 2020-2021 |                         |                         |                                                    |  |
| QUARTER       | NEW CLUB GOAL | NEW CLUBS   | DROPPED CLUBS | QUARTER MEN           | MBER GROWTH NET<br>GOAL | MEMBER GROWTH<br>ACTUAL | DROPPED<br>MEMBERS ACTUAL<br>(including transfers) |  |
| JULY/AUG/SEPT | 0             | 0           | 0             | JULY/AUG/SEPT         | 5                       | 6                       | 14                                                 |  |
| OCT/NOV/DEC   | 0             | 0           | 0             | OCT/NOV/DEC           | 5                       | 7                       | 19                                                 |  |
| JAN/FEB/MAR   | 0             | 0           | 0             | JAN/FEB/MAR           | 5                       | 0                       | 0                                                  |  |
| APR/MAY/JUNE  | 1             | 0           | 0             | APR/MAY/JUNE          | 10                      | 0                       | 0                                                  |  |

### GOALS AND ACTUAL NEW CLUBS CUMULATIVE